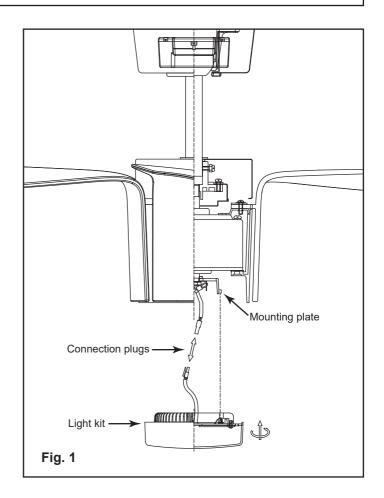

- 1. While holding the LED light kit under the fan motor assembly, make the 2-pin wire connections: (Fig. 1)
  - -White to white
  - -Black to black
- 2. Position the notches in the the light kit so they line up with the tabs on the mounting plate. Secure it to the fan by turning the light kit clockwise until snug.
- 3. Restore power and your light kit is ready for operation.